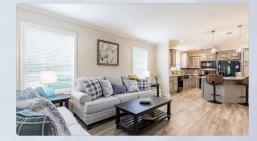

## **NOTABLE FEATURES**

- · Open-concept great room for family living.
- Modern kitchen with island and walk-in pantry.
- Spacious master suite with private bathroom.

  Onlike and the state of the stat
- Split bedroom layout for added privacy.
- · Two-car garage with direct home access.
- · Covered front porch for outdoor relaxation.
- Dedicated laundry room for household efficiency.
- Functional dining area adjacent to the kitchen.