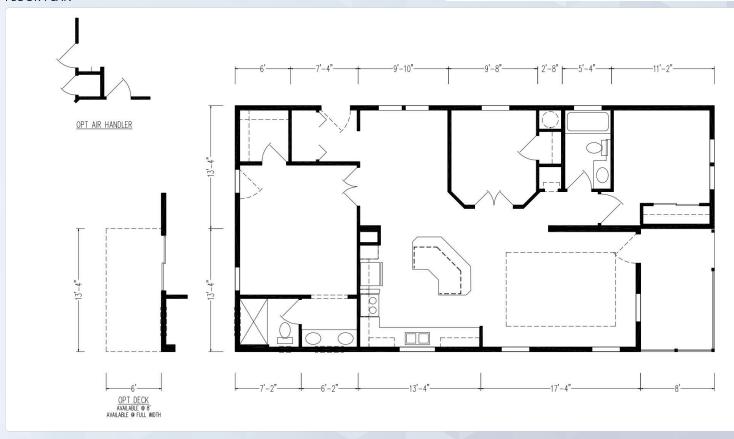

#### FLOOR PLAN

## **NOTABLE FEATURES**

- · Open-concept great room for family living.
- Modern kitchen with island and walk-in pantry.
- Spacious master suite with private bathroom.

  Onlike and the state of the stat
- Split bedroom layout for added privacy.
- · Two-car garage with direct home access.
- · Covered front porch for outdoor relaxation.
- Dedicated laundry room for household efficiency.
- Functional dining area adjacent to the kitchen.