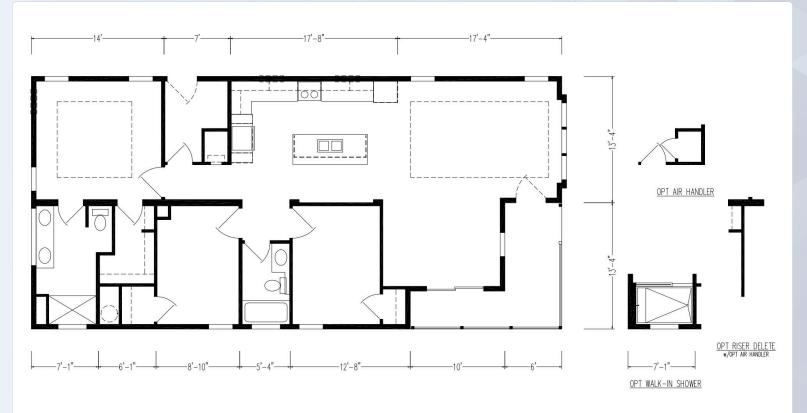

## Silver Springs 5046

FLOOR PLAN

3 Bedrooms

URL:

2 Bathrooms

www.silverbaypalatka.com/floor-plan/silver-springs-5046/

ABOUT SILVER SPRINGS 5046

The Silver Springs 5046 is a spacious manufactured home offering 1,378 square feet of customizable living space. This thoughtfully designed model exemplifies Skyline Homes' reputation as one of America's most trusted manufactured and modular home builders. Built to federal HUD building code standards, the Silver Springs provides homebuyers with various personalization options for the kitchen, primary bath, and other areas, allowing you to create a space that truly reflects your lifestyle and preferences. With its practical layout and quality construction, this home represents an excellent choice for those seeking a manufactured housing solution that balances comfort, customization, and value.

## SPECIAL FEATURES

- Split bedroom design (master separated from other
- bedrooms)Covered porch for outdoor living
- Walk-in pantry in kitchen
- Kitchen island with seating area
- Dedicated dining space
- Spacious master suite with luxury bathroom
- Mudroom entry from garage