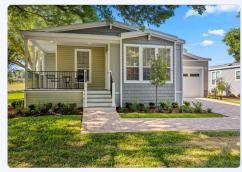

## Silver Springs 5046

FLOOR PLAN

3 Bedrooms

URL:

2 Bathrooms

www.silverbaypalatka.com/floor-plan/silver-springs-5046/

ABOUT SILVER SPRINGS 5046

The Silver Springs 5046 is a spacious manufactured home offering 1,378 square feet of customizable living space. This thoughtfully designed model exemplifies Skyline Homes' reputation as one of America's most trusted manufactured and modular home builders. Built to federal HUD building code standards, the Silver Springs provides homebuyers with various personalization options for the kitchen, primary bath, and other areas, allowing you to create a space that truly reflects your lifestyle and preferences. With its practical layout and quality construction, this home represents an excellent choice for those seeking a manufactured housing solution that balances comfort, customization, and value.

## SPECIAL FEATURES

- Split bedroom design (master separated from other
- bedrooms)Covered porch for outdoor living
- Walk-in pantry in kitchen
- Kitchen island with seating area
- Dedicated dining space
- Spacious master suite with luxury bathroom
- Mudroom entry from garage