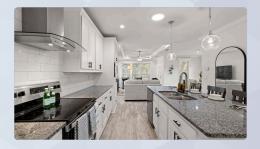

## SPECIAL FEATURES

- Split bedroom design (master separated from other
- bedrooms)Covered porch for outdoor living
- Walk-in pantry in kitchen
- Kitchen island with seating area
- Dedicated dining space
- Spacious master suite with luxury bathroom
- Mudroom entry from garage