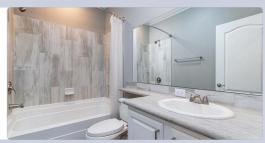

#### NOTABLE FEATURES

- · Optional free-standing range hood in kitchen
- · Optional air handler for enhanced HVAC
- Walk-in shower added in Bath 1
- Flip E-E & redesigned rear door location
- 53'-0"/54'-0" box length
- · Toe kicks and stile frames revised
- · Washer/dryer area with countertop
- · Multiple division options for customization