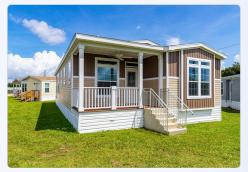

## **ABOUT SILVER SPRINGS 5077**

The Silver Springs 5077 is a spacious manufactured home offering 1,422 square feet of thoughtfully designed living space. This model showcases Skyline Homes' reputation as one of America's most trusted manufactured and modular home builders, with construction that adheres to federal HUD building code standards for manufactured housing. The home provides a practical layout that balances openness with privacy, making it suitable for various household configurations. With customization options available to personalize your living space, the Silver Springs 5077 represents an excellent choice for those seeking a manufactured home that combines quality construction, modern design, and flexibility to meet your specific lifestyle