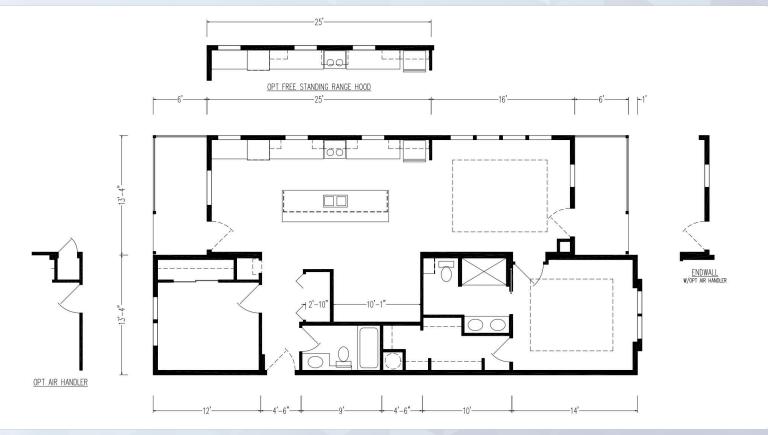

### FLOOR PLAN

#### NOTABLE FEATURES

- · Optional free-standing range hood in kitchen
- · Optional air handler for enhanced HVAC
- Walk-in shower added in Bath 1
- Flip E-E & redesigned rear door location
- 53'-0"/54'-0" box length
- · Toe kicks and stile frames revised
- · Washer/dryer area with countertop
- · Multiple division options for customization