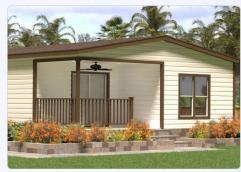

# Floor Plan | Palm Harbor Homes 28602A

1600 Square Feet

2 Bedrooms 2 Bathrooms

URL

www.silverbaypalatka.com/floor-plan/colby/

ABOUT COLBY

The Colby is an elegant 34-foot manufactured home that showcases Palm Harbor's commitment to quality and thoughtful design. This attractive model features 8'6" flat ceilings throughout, luxury vinyl tile in the kitchen, bathrooms, and utility rooms, and comes equipped with a stainless steel appliance package. The home's interior is enhanced with ceiling fans with lights in all living areas and bedrooms, while the kitchen boasts wood face frames and soft-close cabinet doors and drawers for added convenience and style. With its practical layout and premium features, the Colby represents an excellent choice for those seeking a manufactured home that combines functionality with modern comfort.