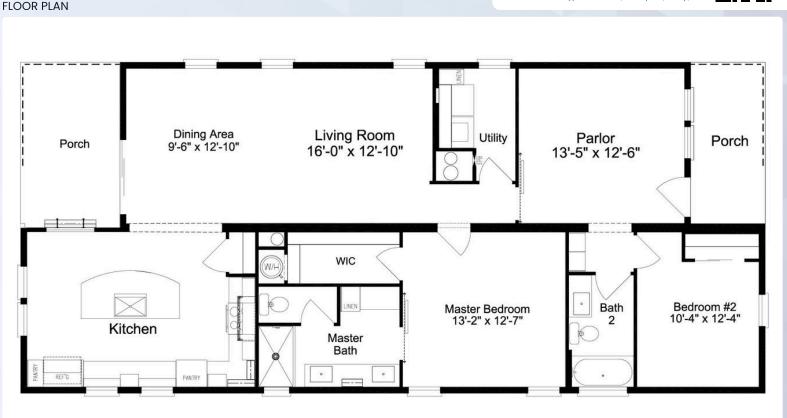

# Floor Plan | Palm Harbor Homes 28602A

1600 Square Feet

2 Bedrooms 2 Bathrooms

URL

www.silverbaypalatka.com/floor-plan/colby/

ABOUT COLBY

The Colby is an elegant 34-foot manufactured home that showcases Palm Harbor's commitment to quality and thoughtful design. This attractive model features 8'6" flat ceilings throughout, luxury vinyl tile in the kitchen, bathrooms, and utility rooms, and comes equipped with a stainless steel appliance package. The home's interior is enhanced with ceiling fans with lights in all living areas and bedrooms, while the kitchen boasts wood face frames and soft-close cabinet doors and drawers for added convenience and style. With its practical layout and premium features, the Colby represents an excellent choice for those seeking a manufactured home that combines functionality with modern comfort.