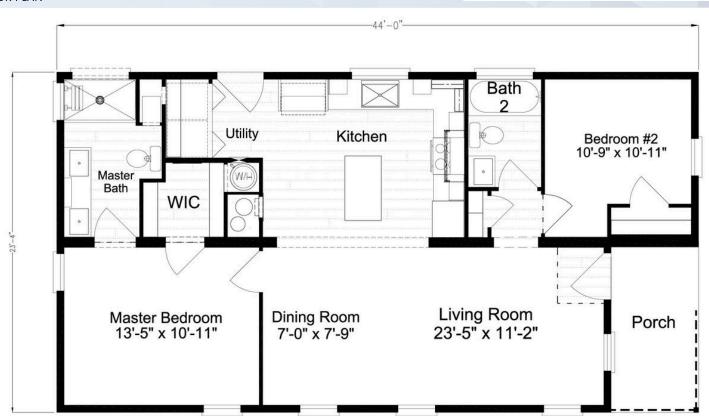

t doesn't compromise on the features that make a house feel like home.

# CONSTRUCTIONS ASPECTS THAT SET SILVER BAY APART FROM THE COMPETITION

- Our homes are set on poured continuous concrete footers with rebar, all homes have engineered carports that feature insulated aluminum walk on roof panels, and custom built outside utility rooms.
- All homes have only 2 steps (14in) from carport level up into the home.
- All homes will be built with 2x6 exterior walls with high r value insulation packages and will be energy star rated, all air conditioning systems will be residential split systems
- All colors of finishes (floors, counters, cabinets, walls, fixtures, exterior siding) are customizable and some room configurations and walls are customizable within the floorplans.

#### FLOOR PLAN



## STANDARD FEATURES

- 8'6" Flat Ceiling Throughout
- · Composite Porch Decking on Community Models
- Luxury Vinyl Tile in Kitchen, Baths, Utility Rooms
- · Ceiling Fans with Light in Living Areas & Bedrooms
- Stainless Steel Appliance Package
- Wood Face Fames and Soft Close Cabinet Doors and Drawers
- Big Body Shower Tiles in 60" Master Bath Shower
- Full Tile Backsplash in Kitchen

## **OPTIONS**

- 1/2 Horizontal Vinyl Bottom
- 1/2 Vertical Vinyl Top
- Vinyl Window & Door Trim (Front Door Side)
- 6" Vinyl Posts
- Painted Front Door
- · Open Beam/Open Above
- · Exterior Rated White Fan
- · Double Window with Metal Shed Roof







7110 Old Wolf Bay Rd., Palatka, FL 32177, USA

#### STAY UPDATED







Silver Bay isn't just about finding a home—it's about embracing a lifestyle of ease