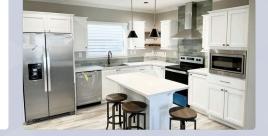

## STANDARD FEATURES

- 8'6" Flat Ceiling Throughout
- · Composite Porch Decking on Community Models
- Luxury Vinyl Tile in Kitchen, Baths, Utility Rooms
- · Ceiling Fans with Light in Living Areas & Bedrooms
- Stainless Steel Appliance Package
- Wood Face Fames and Soft Close Cabinet Doors and Drawers
- Big Body Shower Tiles in 60" Master Bath Shower
- Full Tile Backsplash in Kitchen