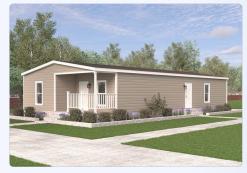

#### ABOUT PIFRCE

The Pierce is a stunning 34-foot manufactured home that combines modern design with practical living. This spacious 2-bedroom, 2-bathroom model offers an open floor plan with a seamless flow between the well-appointed kitchen, comfortable living area, and private master suite.

Built with quality craftsmanship, the Pierce prioritizes both style and functionality in its efficient layout, making it an ideal choice for small families or those looking to downsize without sacrificing comfort. With its attractive exterior and thoughtful interior design, this Palm Harbor home represents an excellent option for those seeking an affordable yet elegant manufactured housing solution.