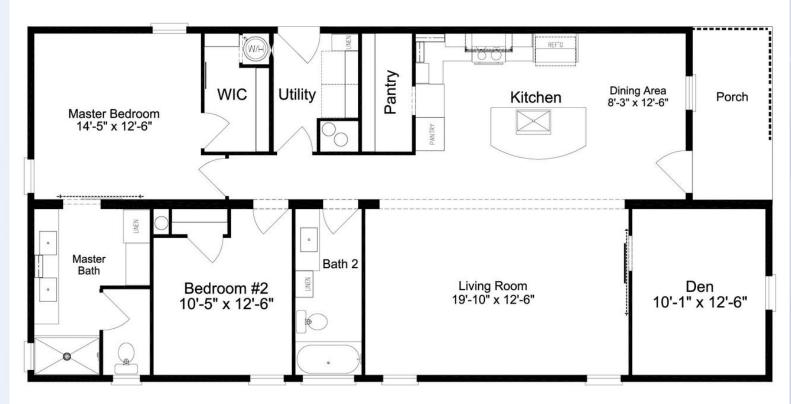

r those seeking an affordable yet elegant manufactured housing solution.

# CONSTRUCTIONS ASPECTS THAT SET SILVER BAY APART FROM THE COMPETITION

- Our homes are set on poured continuous concrete footers with rebar, all homes have engineered carports that feature insulated aluminum walk on roof panels, and custom built outside utility rooms.
- All homes have only 2 steps (14in) from carport level up into the home.
- All homes will be built with 2x6 exterior walls with high r value insulation packages and will be energy star rated, all air conditioning systems will be residential split systems
- All colors of finishes (floors, counters, cabinets, walls, fixtures, exterior siding) are customizable and some room configurations and walls are customizable within the floorplans.

## FLOOR PLAN



## STANDARD FEATURES

- 8'6" Flat Ceiling Throughout
- · Composite Porch Decking on Community Models
- Luxury Vinyl Tile in Kitchen, Baths, Utility Rooms
- · Ceiling Fans with Light in Living Areas & Bedrooms
- · Stainless Steel Appliance Package
- · Wood Face Fames & Soft Close Cabinet Doors & Drawers
- · Big Body Shower Tiles in 60" Master Bath Shower
- Full Tile Backsplash in Kitchen

## **OPTIONS**

- 1/2 Horizontal Vinyl Bottom
- 1/2 Vertical Vinyl Top
- · Vinyl Window & Door Trim (Front Door Side)
- 6" Vinyl Posts
- Painted Front Door
- · Open Beam/Open Above
- · Exterior Rated White Fan
- · Double Window with Metal Shed Roof





### ADDRESS

7110 Old Wolf Bay Rd., Palatka, FL 32177, USA

#### STAY UPDATED







Silver Bay isn't just about finding a home—it's about embracing a li