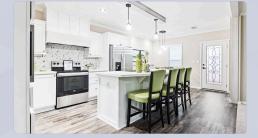

## STANDARD FEATURES

- 8'6" Flat Ceiling Throughout
- · Composite Porch Decking on Community Models
- Luxury Vinyl Tile in Kitchen, Baths, Utility Rooms
- · Ceiling Fans with Light in Living Areas & Bedrooms
- · Stainless Steel Appliance Package
- · Wood Face Fames & Soft Close Cabinet Doors & Drawers
- · Big Body Shower Tiles in 60" Master Bath Shower
- Full Tile Backsplash in Kitchen