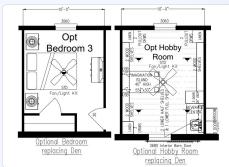

#### STANDARD FEATURES

- 26'8" x 52'
- · 2 bedrooms / 2 bath
- Island kitchen
- Den model
- Front porch

**F** 

- Eat-in dining room
- 60" tiled showere in master bath
- with Rainfall shower head