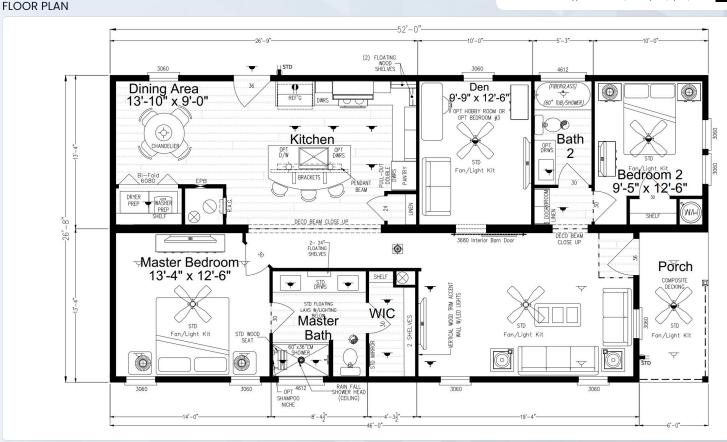

### ABOUT THE RYAN

The Elite Series / The Ryan EL28522B built by Palm Harbor Homes is a beautifully designed manufactured home offering 2 bedrooms, 2 bathrooms, and 1386 square feet of inviting living space. With a smart floorplan that emphasizes comfort and flow, this home is ideal for those seeking both function and style. Whether relaxing or entertaining, every inch of space is thoughtfully used. The Ryan EL28522B delivers the charm and practicality today's homeowners appreciate.

#### STANDARD FEATURES

- 26'8" x 52'
- · 2 bedrooms / 2 bath
- Island kitchen
- Den model
- Front porch

**F** 

- Eat-in dining room
- 60" tiled showere in master bath
- with Rainfall shower head